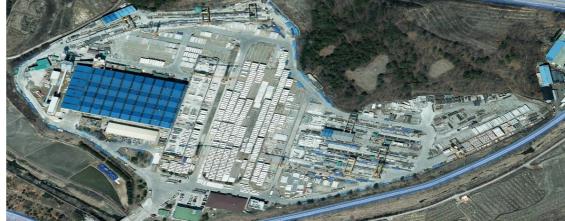

# **Factory Introduction**

Overview

Asan

**Pangyo Main Office** 

**Asan Factory** 

"Korea's Largest Supplier"
Hold 19 HCS Lines

Eumseong

**Eumseong Factory** 

- Location : Asan, S. Korea
- Product Line : HCS ,Beam, Girder, Column
- Production Volume : 300,000 m³/Year

- Location : Eumseong, S. Korea
- Product Line : Sandwich Wall, Beam, Girder, Column, Half Slab
- Production Volume : 100,000 m³/Year