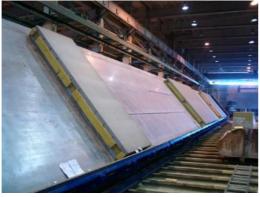

# **Factory Introduction**

Overview

Asan

**Pangyo Main Office** 

**Asan Factory** 

"Korea's Largest Supplier"
Hold 19 HCS Lines

Eumseong

**Eumseong Factory** 

- Location : Asan, S. Korea
- Product Line : HCS ,Beam, Girder, Column
- Production Volume : 300,000 m³/Year

- Location : Eumseong, S. Korea
- Product Line : Sandwich Wall, Beam, Girder, Column, Half Slab
- Production Volume : 100,000 m³/Year