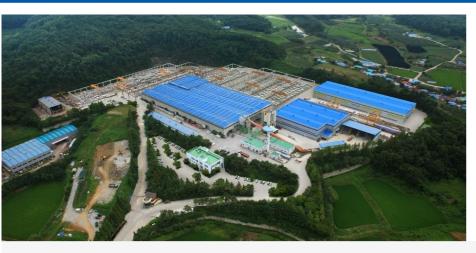

# **Factory Introduction**

Overview

Asan

**Pangyo Main Office** 

**Asan Factory** 

"Korea's Largest Supplier"
Hold 19 HCS Lines

Eumseong

**Eumseong Factory** 

- Location : Asan, S. Korea
- Product Line : HCS ,Beam, Girder, Column
- Production Volume : 300,000 m³/Year

- Location : Eumseong, S. Korea
- Product Line : Sandwich Wall, Beam, Girder, Column, Half Slab
- Production Volume : 100,000 m³/Year