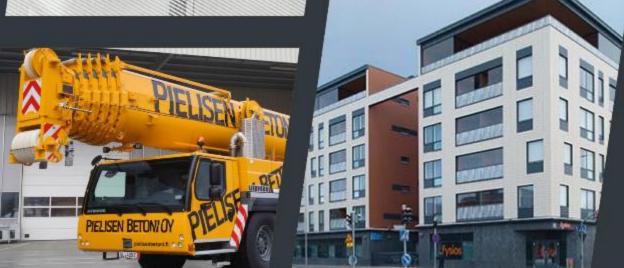

With the annual revenue of 27 million we are one of the biggest concrete product manufacturers in Finland today. We employ over 100 people in our factories every year. The key to our success lies in our professional and dedicated staff.

#### WE HAVE

We currently have 5 different factories in Finland. We are proud that our products are 100% produced in Finland and by our own staff. Our domesticity is over 90% of our annual revenue.

Our market sector being the whole of Finland we can offer our clients with best overall solutions.