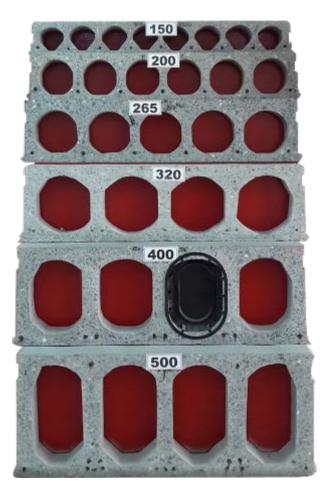

## HOLLOW CORE SLABS

- Pre-stressed hollow core slabs of:
  - ✤ 150mm
  - ✤ 200mm
  - ✤ 265mm
  - **\*** 320mm
  - **\*** 400mm
  - **∻** 500mm