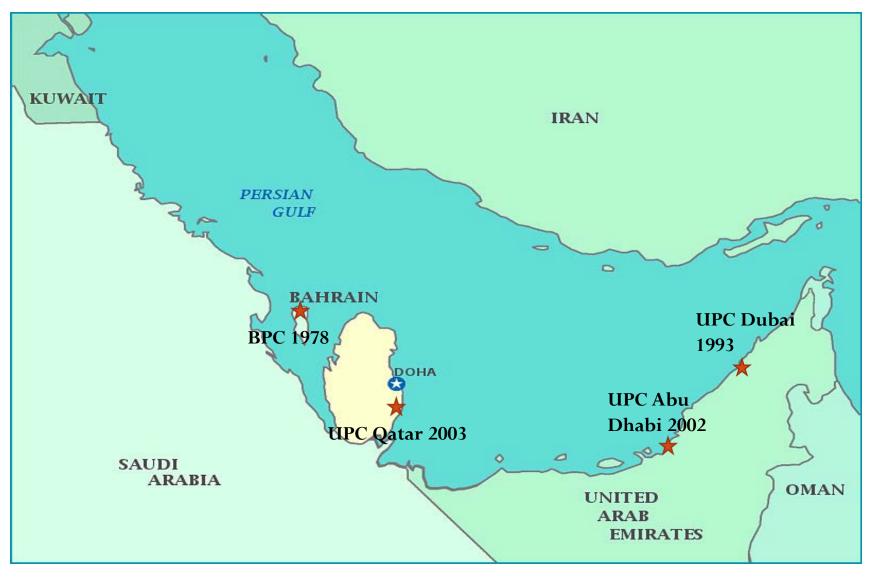

# UNITED PRECAST CONCRETE CO. WLL - QATAR

## "Making a difference with Precast Concrete"

## May 2018





# **BPC GROUP**



# Multi cultural Staff Denmark - 1 Bangladesh - 3 Eritrea - 1





# **UPC** Manufacturing Facilities

### **UPC Information**

- Turn Over QAR 110 Million 2017
- 70 Staff, 350 450 workers.
- 110 000 m<sup>2</sup> Production & Storage
- 12 nos 150 m long HCS beds
- 250 300m<sup>3</sup> Day TILT / day







# **Product Range**

## HOLLOW CORE SLABS

- Pre-stressed hollow core slabs of:
  - ✤ 150mm
  - ✤ 200mm
  - ✤ 265mm
  - **\*** 320mm
  - **\*** 400mm
  - **∻** 500mm





# **Product Range**

## TILT

- Full Building System
  - Walls & Slabs
- Building Parts
  - Columns, Beam & Stair Cases
- Infrastructure
  - Shafts, Manholes, Barriers, Parapets
- Boundary Wall
  - Standard, Non-Standard & BW HCS
- Architectural Cladding
  - Cladding



# **Major Projects**







#### QATAR FOUNDATI