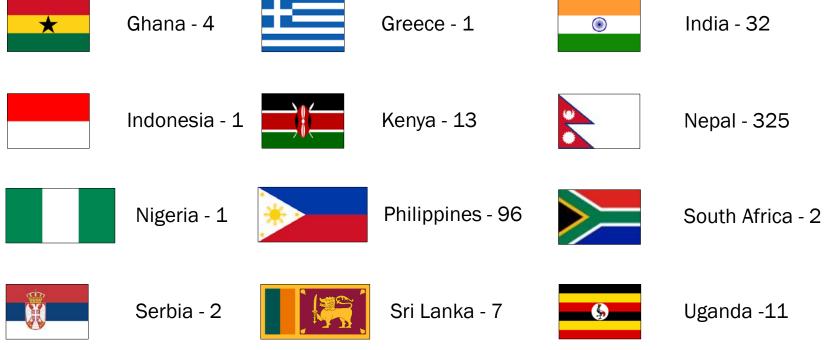

# UNITED PRECAST CONCRETE CO. WLL - QATAR

## "Making a difference with Precast Concrete"

## May 2018





# **BPC GROUP**



# Multi cultural Staff Denmark - 1 Bangladesh - 3 Eritrea - 1





# **UPC** Manufacturing Facilities

### **UPC Information**

- Turn Over QAR 110 Million 2017
- 70 Staff, 350 450 workers.
- 110 000 m<sup>2</sup> Production & Storage
- 12 nos 150 m long HCS beds
- 250 300m<sup>3</sup> Day TILT / day







# **Product Range**

## HOLLOW CORE SLABS

- Pre-stressed hollow core slabs of:
  - ✤ 150mm
  - ✤ 200mm
  - ✤ 265mm
  - **\*** 320mm
  - **\*** 400mm
  - **∻** 500mm





# **Product Range**

## TILT

- Full Building System
  - Walls & Slabs
- Building Parts
  - Columns, Beam & Stair Cases
- Infrastructure
  - Shafts, Manholes, Barriers, Parapets
- Boundary Wall
  - Standard, Non-Standard & BW HCS
- Architectural Cladding
  - Cladding



# **Major Projects**







#### QATAR FOUNDATION HQ BLDG.

Design, Supply, Delivery and Erection for Precast Co