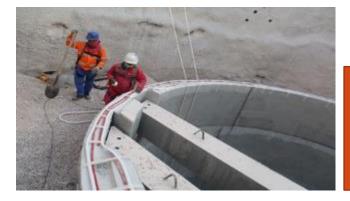

## Access Shaft

#### **NOTES:**

- Shafts segmented for ease of transportation & erection.
- Time saving 0