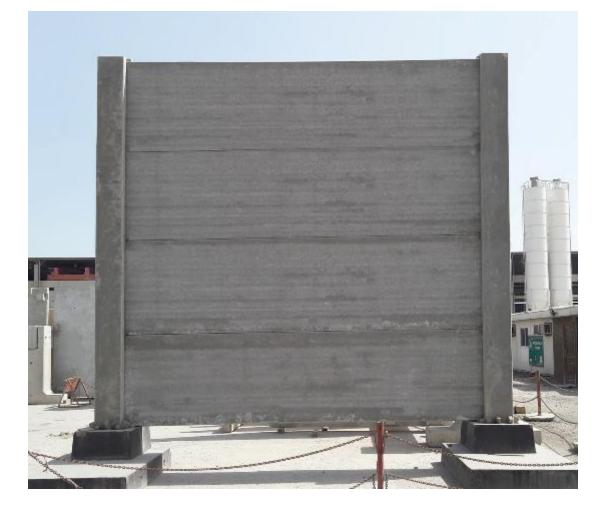

ORE SLABS

- Pre-stressed hollow core slabs of:
  - ✤ 150mm
  - ✤ 200mm
  - ✤ 265mm
  - **\*** 320mm
  - **\*** 400mm
  - **∻** 500mm





# **Product Range**

## TILT

- Full Building System
  - Walls & Slabs
- Building Parts
  - Columns, Beam & Stair Cases
- Infrastructure
  - Shafts, Manholes, Barriers, Parapets
- Boundary Wall
  - Standard, Non-Standard & BW HCS
- Architectural Cladding
  - Cladding



# **Major Projects**







#### QATAR FOUNDATION HQ BLDG.

Design, Supply, Delivery and Erection for Precast Concrete Cladding Panels.





## **Other Projects**





## Access Shaft

#### CONST. & UPGRADE OF AL RAYYAN RD.

Supply, Delivery & Erection of Precast







#### **NOTES:**

- Shafts segmented for ease of transportation & erection.
- Time saving 0



# **HCS-Boundary Wall**



## 4 slab high wall

## **Expectation from IPHA**







United Precast Concrete

## Thank you for the opportunity to present today!

## Looking forward to many interesting years with IPHA