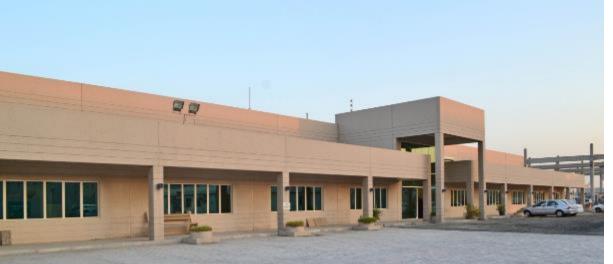

# **UPC** Manufacturing Facilities

### **UPC Information**

- Turn Over QAR 110 Million 2017
- 70 Staff, 350 450 workers.
- 110 000 m<sup>2</sup> Production & Storage
- 12 nos 150 m long HCS beds
- 250 300m<sup>3</sup> Day TILT / day