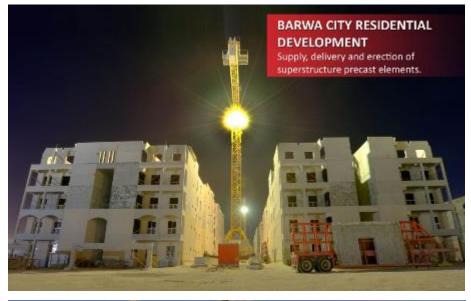

# **BPC GROUP**



# Multi cultural Staff Denmark - 1 Bangladesh - 3 Eritrea - 1





# **UPC** Manufacturing Facilities

### **UPC Information**

- Turn Over QAR 110 Million 2017
- 70 Staff, 350 450 workers.
- 110 000 m<sup>2</sup> Production & Storage
- 12 nos 150 m long HCS beds
- 250 300m<sup>3</sup> Day TILT / day







# **Product Range**

## HOLLOW CORE SLABS

- Pre-stressed hollow core slabs of:
  - ✤ 150mm
  - ✤ 200mm
  - ✤ 265mm
  - **\*** 320mm
  - **\*** 400mm
  - **∻** 500mm





# **Product Range**

## TILT

- Full Building System
  - Walls & Slabs
- Building Parts
  - Columns, Beam & Stair Cases
- Infrastructure
  - Shafts, Manholes, Barriers, Parapets
- Boundary Wall
  - Standard, Non-Standard & BW HCS
- Architectural Cladding
  - Cladding



# **Major Projects**







#### QATAR FOUNDATION HQ BLDG.

Design, Supply, Delivery and Erection for Precast Concrete Cladding Panels.





## **Other Projects**





## Access Shaft

#### CONST. & UPGRADE OF AL RAYYAN RD.

Supply, Delivery & Erection of Precast







#### **NOTES:**

- Shafts segmented for ease of transportation & erection.
- Time saving 0



# **HCS-Boundary Wall**



## 4 slab high wall

## **Expectation from IPHA**







United Precast Concrete

## Thank you for the opportunity to present today!

## Looking forward to many interesting years with IPHA