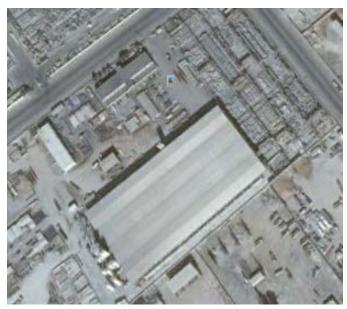

# **UPC** Manufacturing Facilities

### **UPC Information**

- Turn Over QAR 110 Million 2017
- 70 Staff, 350 450 workers.
- 110 000 m<sup>2</sup> Production & Storage
- 12 nos 150 m long HCS beds
- 250 300m<sup>3</sup> Day TILT / day