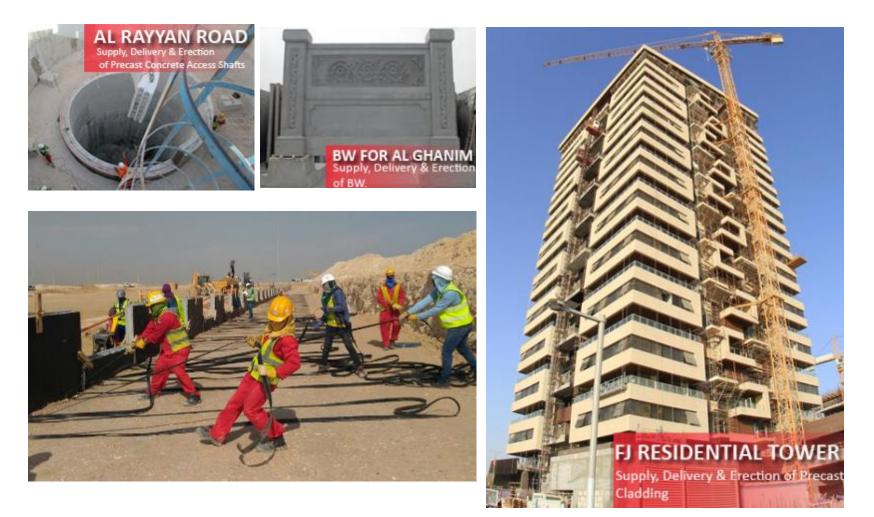

#### CONST. & UPGRADE OF AL RAYYAN RD.

Supply, Delivery & Erection of Precast

#### **NOTES:**

- Shafts segmented for ease of transportation & erection.
- Time saving 0

# **HCS-Boundary Wall**

## 4 slab high wall