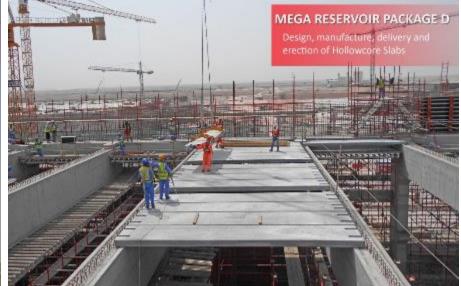

## HOLLOW CORE SLABS

- Pre-stressed hollow core slabs of:
  - ✤ 150mm
  - ✤ 200mm
  - ✤ 265mm
  - **\*** 320mm
  - **\*** 400mm
  - **∻** 500mm