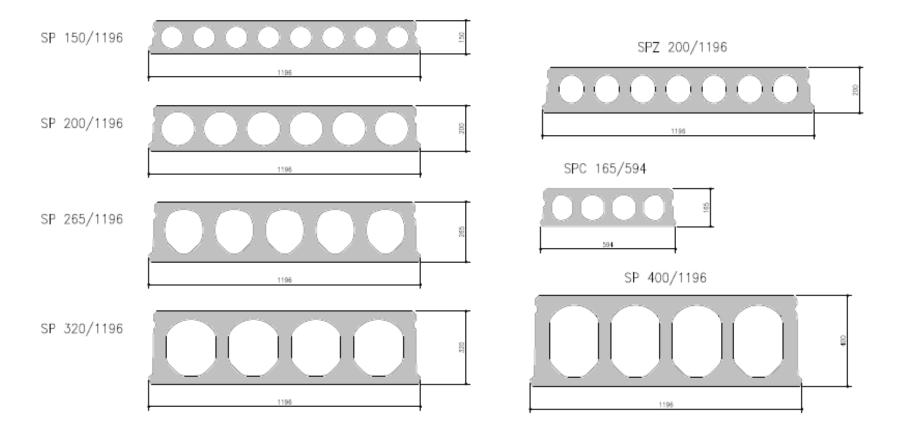

#### **New Member CRH**



Pieter van der Zee







#### CRH - PRODUCTS - EUROPE - CONCRETE





# CRH – CONCRETE – PRESTRESSED - HOLLOW CORE

- Belgium Ergon
- Denmark Betonelement
- France → IB Boran
- Hungary Ferrobeton
- Romania → CRH
- Slovakia Ferrobeton



#### Type of slabs in Holland

K150-8 [W]

K260-5 [T]

K200-11 [P]







K200-6 [N]

K320-4 [H]

K200-11V [Q]







K200-6V [U]

K400-4 [K]

K260-11 [R]









## Type of slabs in Belgium





#### Type of slabs in Poland











## Type of slabs in Hungary and Slovakia 1





## Type of slabs in Hungary and Slovakia 2





## Type of slabs in Romania





#### CRH some figures

- Number of employees ± 76 000
- Active in ± 36 country's
- ± 160 compagnies
- ± 3600 operating locations
- Founded 1970



## Thanks for your attention