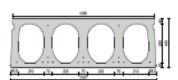

#### **New Member CRH**



Pieter van der Zee







#### CRH - PRODUCTS - EUROPE - CONCRETE





# CRH – CONCRETE – PRESTRESSED - HOLLOW CORE

- Belgium Ergon
- Denmark Betonelement
- France → IB Boran
- Hungary Ferrobeton
- Romania → CRH
- Slovakia Ferrobeton



#### Type of slabs in Holland

K150-8 [W]

K260-5 [T]

K200-11 [P]







K200-6 [N]

K320-4 [H]

K200-11V [Q]







K200-6V [U]

K400-4 [K]

K260-11 [R]









## Type of slabs in Belgium





#### Type of slabs in Poland











## Type of slabs in Hungary and Slovakia 1





## Type of slabs in Hungary and Slovakia 2





## Type of slabs in Romania





#### CRH some figures

- Number of employees ± 76 000
- Active in ± 36 country's
- ± 160 compagnies
- ± 3600 operating locations
- Founded 1970



## Thanks for your attention