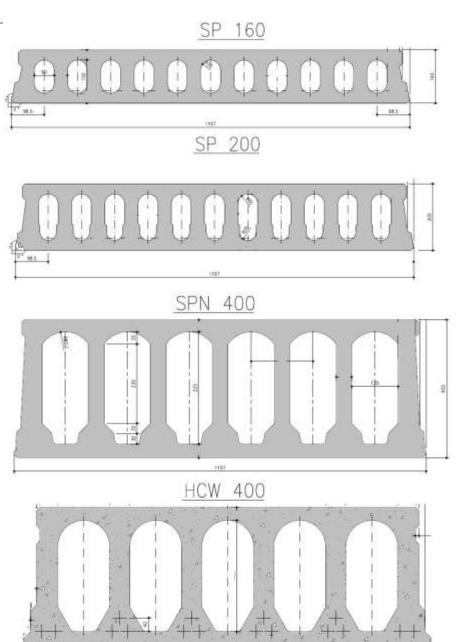

#### **New Member CRH**



Pieter van der Zee







#### CRH - PRODUCTS - EUROPE - CONCRETE





# CRH – CONCRETE – PRESTRESSED - HOLLOW CORE

- Belgium Ergon
- Denmark Betonelement
- France → IB Boran
- Hungary Ferrobeton
- Romania → CRH
- Slovakia Ferrobeton



#### Type of slabs in Holland

K150-8 [W]

K260-5 [T]

K200-11 [P]







K200-6 [N]

K320-4 [H]

K200-11V [Q]







K200-6V [U]

K400-4 [K]

K260-11 [R]









## Type of slabs in Belgium





#### Type of slabs in Poland











## Type of slabs in Hungary and Slovakia 1





## Type of slabs in Hungary and Slovakia 2





## Type of slabs in Romania





#### CRH some figures

- Number of employees ± 76 000
- Active in ± 36 country's
- ± 160 compagnies
- ± 3600 operating locations
- Founded 1970



## Thanks for your attention