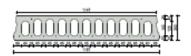

#### Type of slabs in Holland

K150-8 [W]

K260-5 [T]

K200-11 [P]

K200-6 [N]

K320-4 [H]

K200-11V [Q]

K200-6V [U]