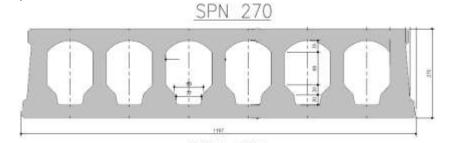

#### **New Member CRH**



Pieter van der Zee







#### CRH - PRODUCTS - EUROPE - CONCRETE





# CRH – CONCRETE – PRESTRESSED - HOLLOW CORE

- Belgium Ergon
- Denmark Betonelement
- France → IB Boran
- Hungary Ferrobeton
- Romania → CRH
- Slovakia Ferrobeton



#### Type of slabs in Holland

K150-8 [W]

K260-5 [T]

K200-11 [P]







K200-6 [N]

K320-4 [H]

K200-11V [Q]







K200-6V [U]

K400-4 [K]

K260-11 [R]









## Type of slabs in Belgium





#### Type of slabs in Poland











## Type of slabs in Hungary and Slovakia 1





## Type of slabs in Hungary and Slovakia 2





## Type of slabs in Romania





#### CRH some figures

- Number of employees ± 76 000
- Active in ± 36 country's
- ± 160 compagnies
- ± 3600 operating locations
- Founded 1970



## Thanks for your attention