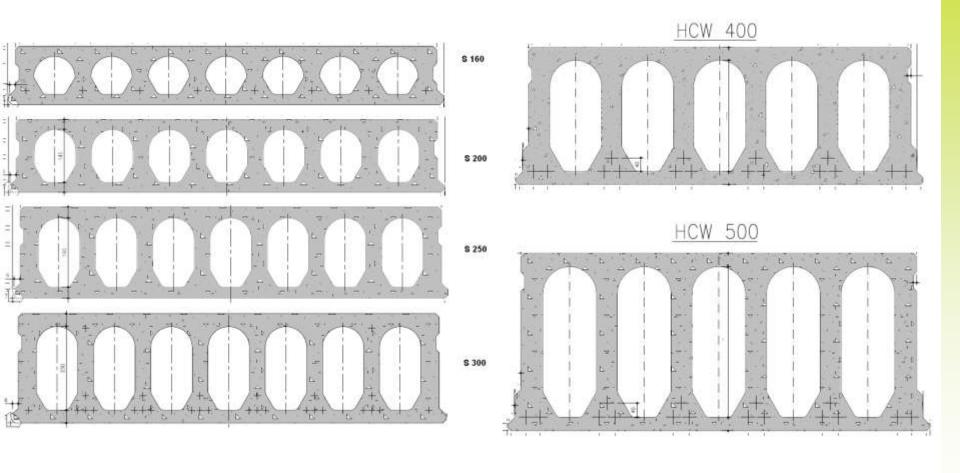

#### **New Member CRH**



Pieter van der Zee







#### CRH - PRODUCTS - EUROPE - CONCRETE





# CRH – CONCRETE – PRESTRESSED - HOLLOW CORE

- Belgium Ergon
- Denmark Betonelement
- France → IB Boran
- Hungary Ferrobeton
- Romania → CRH
- Slovakia Ferrobeton



#### Type of slabs in Holland

K150-8 [W]

K260-5 [T]

K200-11 [P]







K200-6 [N]

K320-4 [H]

K200-11V [Q]







K200-6V [U]

K400-4 [K]

K260-11 [R]









## Type of slabs in Belgium





#### Type of slabs in Poland











## Type of slabs in Hungary and Slovakia 1





## Type of slabs in Hungary and Slovakia 2





## Type of slabs in Romania





#### CRH some figures

- Number of employees ± 76 000
- Active in ± 36 country's
- ± 160 compagnies
- ± 3600 operating locations
- Founded 1970



## Thanks for your attention