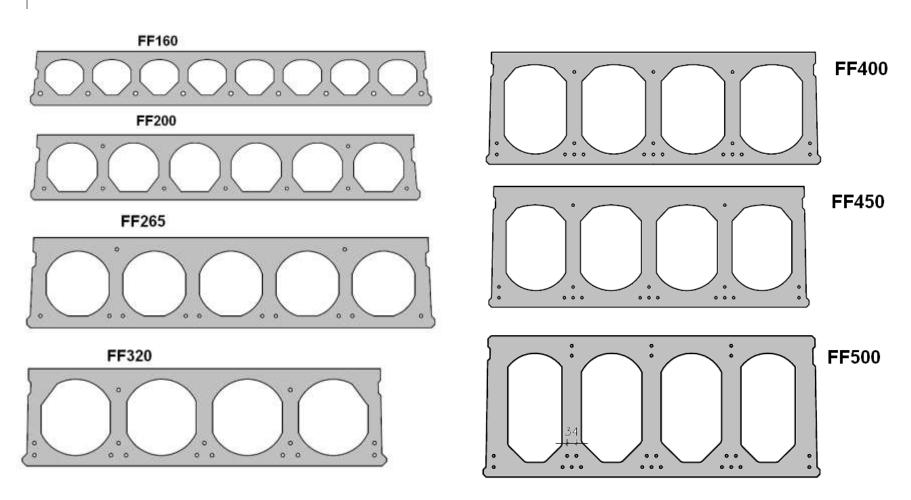

#### **New Member CRH**



Pieter van der Zee







#### CRH - PRODUCTS - EUROPE - CONCRETE





# CRH – CONCRETE – PRESTRESSED - HOLLOW CORE

- Belgium Ergon
- Denmark Betonelement
- France → IB Boran
- Hungary Ferrobeton
- Romania → CRH
- Slovakia Ferrobeton



#### Type of slabs in Holland

K150-8 [W]

K260-5 [T]

K200-11 [P]







K200-6 [N]

K320-4 [H]

K200-11V [Q]







K200-6V [U]

K400-4 [K]

K260-11 [R]









## Type of slabs in Belgium





#### Type of slabs in Poland











## Type of slabs in Hungary and Slovakia 1





## Type of slabs in Hungary and Slovakia 2





## Type of slabs in Romania





#### CRH some figures

- Number of employees ± 76 000
- Active in ± 36 country's
- ± 160 compagnies
- ± 3600 operating locations
- Founded 1970



## Thanks for your attention