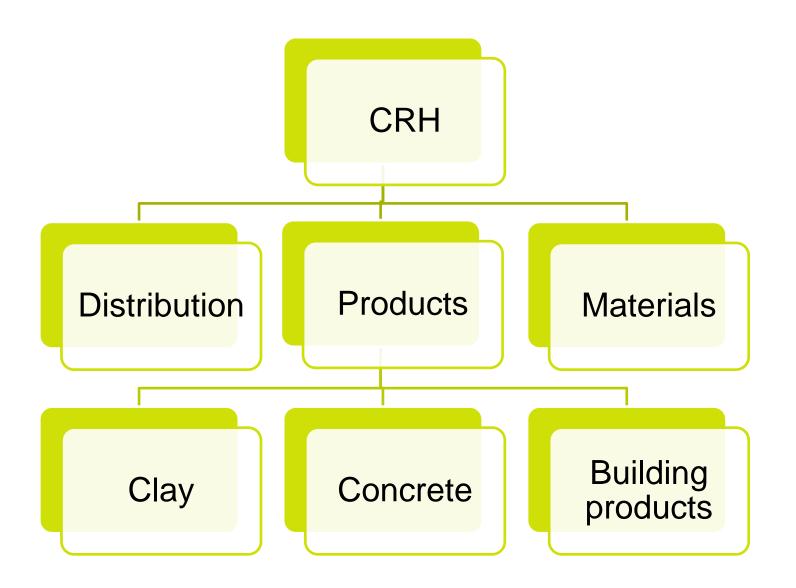

#### CRH - PRODUCTS - EUROPE - CONCRETE

# CRH – CONCRETE – PRESTRESSED - HOLLOW CORE

- Belgium Ergon
- Denmark Betonelement
- France → IB Boran
- Hungary Ferrobeton
- Romania → CRH
- Slovakia Ferrobeton

#### CRH some figures

- Number of employees ± 76 000
- Active in ± 36 country's
- ± 160 compagnies
- ± 3600 operating locations
- Founded 1970