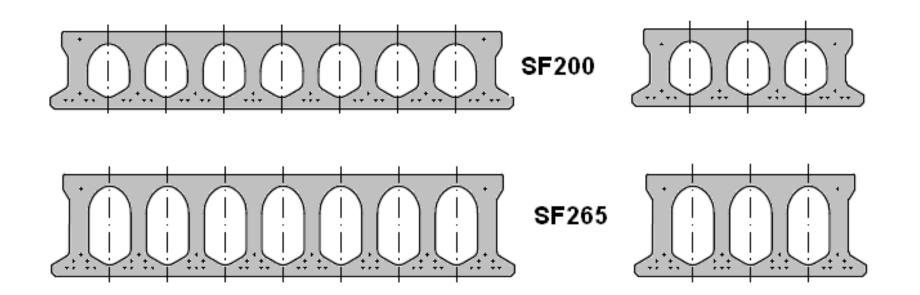

#### **New Member CRH**



Pieter van der Zee







#### CRH - PRODUCTS - EUROPE - CONCRETE





# CRH – CONCRETE – PRESTRESSED - HOLLOW CORE

- Belgium Ergon
- Denmark Betonelement
- France → IB Boran
- Hungary Ferrobeton
- Romania → CRH
- Slovakia Ferrobeton



#### Type of slabs in Holland

K150-8 [W]

K260-5 [T]

K200-11 [P]







K200-6 [N]

K320-4 [H]

K200-11V [Q]







K200-6V [U]

K400-4 [K]

K260-11 [R]









## Type of slabs in Belgium





#### Type of slabs in Poland











## Type of slabs in Hungary and Slovakia 1





## Type of slabs in Hungary and Slovakia 2





## Type of slabs in Romania





#### CRH some figures

- Number of employees ± 76 000
- Active in ± 36 country's
- ± 160 compagnies
- ± 3600 operating locations
- Founded 1970



## Thanks for your attention