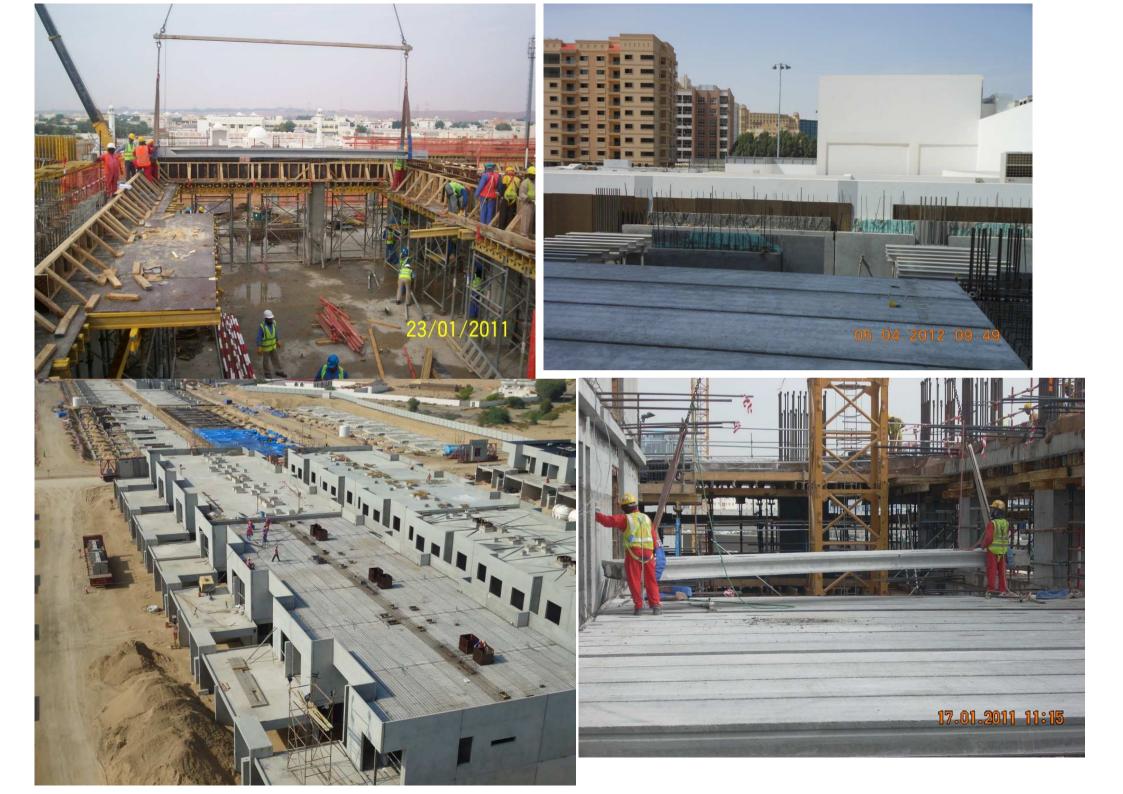

## HCS Capacity at various factories

| Factory       | Capacity in m <sup>2</sup> /month |
|---------------|-----------------------------------|
| BPC           | 52,300 m²                         |
| UPC Dubai     | 87,000 m²                         |
| UPC Abu Dhabi | 45,000 m²                         |
| UPC Qatar     | 60,000 m²                         |

### **HCS Production**

|      | ВРС                    | Dubai                  | Abu Dhabi              | Qatar                  |
|------|------------------------|------------------------|------------------------|------------------------|
|      | Area in m <sup>2</sup> |
| 2004 | 645,511                | 903,668                | 0                      | 92,546                 |
| 2005 | 733,165                | 839,181                | 327,097                | 260,124                |
| 2006 | 765,416                | 697,912                | 401,168                | 333,963                |
| 2007 | 782,034                | 916,170                | 506,825                | 351,593                |
| 2008 | 719,893                | 997,784                | 456,837                | 319,155                |
| 2009 | 676,778                | 500,436                | 204,913                | 423,636                |
| 2010 | 500,743                | 334,645                | 269,633                | 225,086                |
| 2011 | 557,932                | 270,953                | 143,777                | 136,347                |
| 2012 | 560,380                | 345,007                | 0                      | 159,050                |