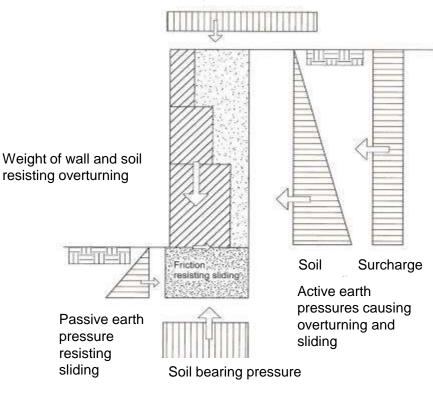

#### Mechanics of PC Hollowcore Retaining Walls Gravity retaining walls

#### Surcharge (cars, people, etc.)

Gravity retaining wall

#### Mechanics of PC Hollowcore Retaining Walls Cantilever retaining walls

Surcharge (cars, people, etc.)

Cantilever retaining wall