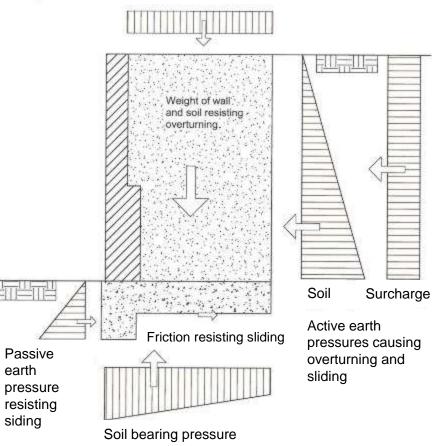

#### Mechanics of PC Hollowcore Retaining Walls Gravity retaining walls

#### Surcharge (cars, people, etc.)

Gravity retaining wall

#### Mechanics of PC Hollowcore Retaining Walls Cantilever retaining walls

Surcharge (cars, people, etc.)

Cantilever retaining wall