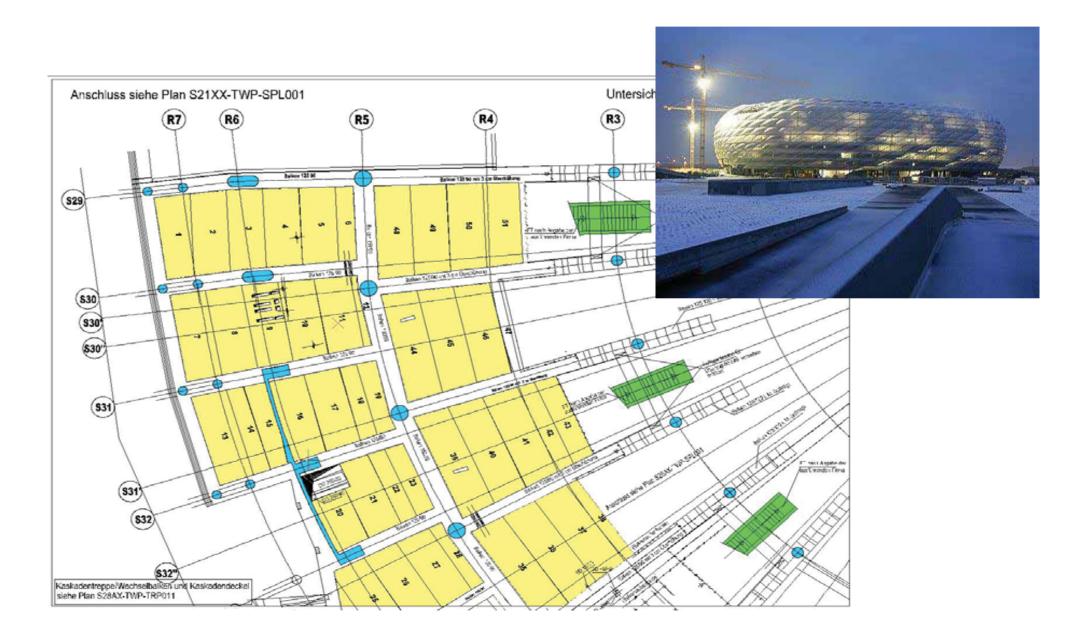

963 ► more than 50 years in business 1,500,000 customers worldwide Presence in 142 countries, 13 international subsidiaries >1150 employees worldwide 3 European, 1 American development centers Sales Revenues 2013: 200 million € Number 1 in Europe in the CAE market, listed on Frankfurt stock exchange







## Precast Software Engineering

- > 25 years of experience in precast
- 100% subsidiary of Nemetschek AG
- Based in Salzburg, Austria
- Our team experts in precast

- ✓ Development
- ✓ Support
- ✓ Commercial department / worldwide





## **Industry Solution**





Think Complete. Care for Detail.Click & Know







#### **Nemetschek Clients**



*Real Estate development – mixed use office and shopping Affordable Housing solutions Broad Group- Chang Sha* 



## Allianz Arena / München











## Customers

- > 800 customers worldwide
- > 3,800 workstations
- Overall precast production
  > 260 million m<sup>2</sup> per year
- > 160 million cubic tonnes



PRECAS

A NEMETSCHEK COMPANY

SOFTWARE engineering



## Realisation





## **Dedicated Precast Solution**











#### **Design process of precast walls**





#### **Design process of precast slabs**





### Contiga Tinglev

















#### Contiga Tinglev – City Center Broen



PRECAST A NEMETSCHEK COMPANY SOFTWARE engineering



#### Contiga Tinglev – City Center Broen



PRECAST A NEMETSCHEK COMPANY SOFTWARE engineering



#### Contiga Tinglev – City Center Broen



PRECAST A NEMETSCHEK COMPANY SOFTWARE engineering



## Data for production





## Data for production







**Technical Information Mana