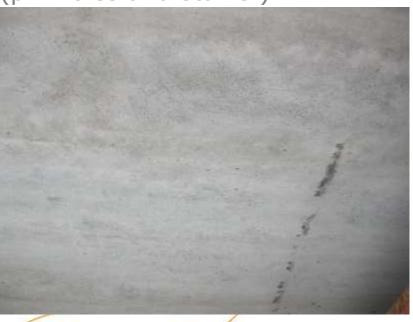

## **Hollow Core Floors**

Reference (pin holes and stains )

with Betopro®

## **Hollow Core Floors**

Reference...Rust from wire

with Betopro®