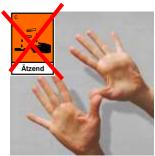

## A key issue: employee health and sustainability

You prefer a **release agent** that:

- is **environmentally friendly** and biodegradable
- does not cause skin irritation and unpleasant odor
- is non-flammable
- does not incur any costs associated with:
  - protective clothing
  - chemical waste disposal
  - extraction units
  - special storage and insurance requirements
  - HR

#### Environmentally friendly and non-hazardous to health!

- focus on water-based release agents
- non-flammable, odorless, non-toxic, biodegradable