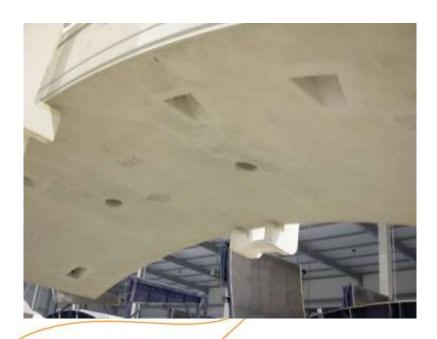

### **Hollow Core Floors**

#### 1. Perfect surface quality:

- no voids, no cavities, clean edges

#### 2. Formwork protection

- no corrosion, no build-up

#### 3. Production efficiency

- customer-specific development and optimisation of automatic spraying equipment
- Betopro® suitable for use in slipform and extrusion process
- shorter cycle times (no wiping required)
- -easy formwork cleaning