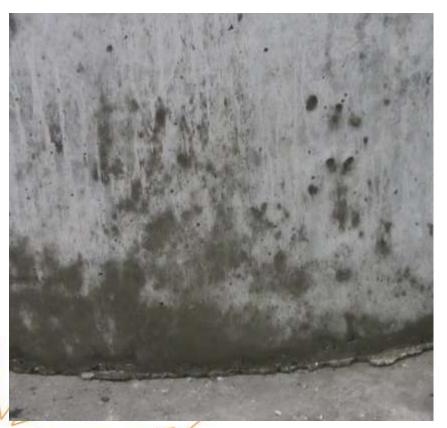

### **Problem: Corrosion in precast operations**

- Increased corrosion of steel forms observed in the past few years
- Costly and time-consuming rework of precast elements with corrosion stains required (especially for architectural concrete)

Corrosion stains on the formwork also show on the surfaces of precast elements. Their removal requires a lot of time and effort.