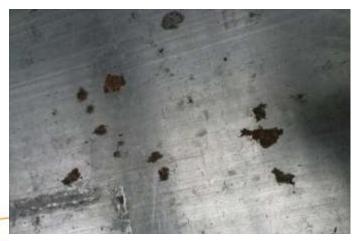

### **Problem: Corrosion in precast operations**

- Increased corrosion of steel forms observed in the past few years
- Costly and time-consuming rework of precast elements with corrosion stains required (especially for architectural concrete)

Corrosion stains on the formwork also show on the surfaces of precast elements. Their removal requires a lot of time and effort.