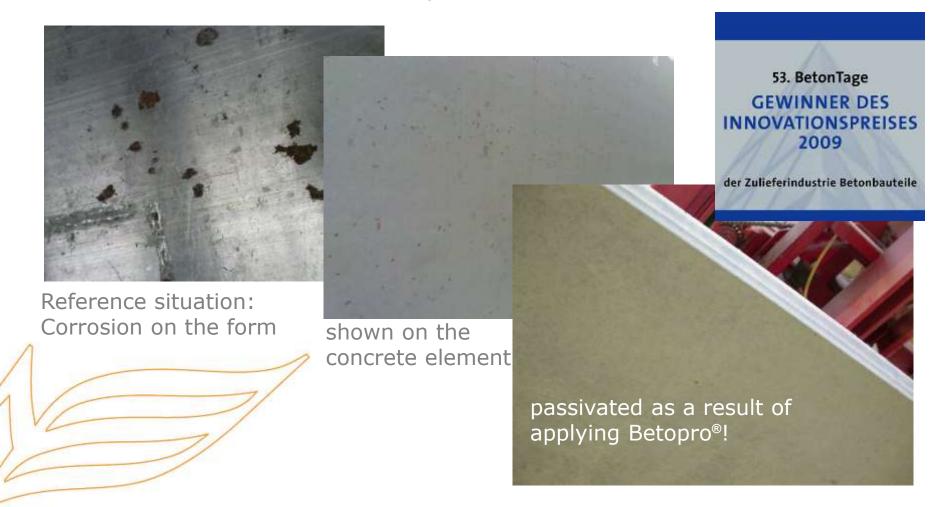

### **Problem: Corrosion in precast operations**

- Increased corrosion of steel forms observed in the past few years
- Costly and time-consuming rework of precast elements with corrosion stains required (especially for architectural concrete)

Corrosion stains on the formwork also show on the surfaces of precast elements. Their removal requires a lot of time and effort.

# How can corrosion be prevented? **Experience gained by Ecoratio**

Ecoratio has continuously improved the range of water-based release agents and added further options that contain various "cocktails" of corrosion inhibitors to cover the widest possible range of causes of corrosion.

## **Experience gained by Ecoratio – success rate: > 92%**

Water-based release emulsions can prevent rust!

## **Practical experience**

Corrosion problems solved!

Betopro® release agent

Reference product

Naturally Smooth
Betopro® release agents

**SUMMARY** 