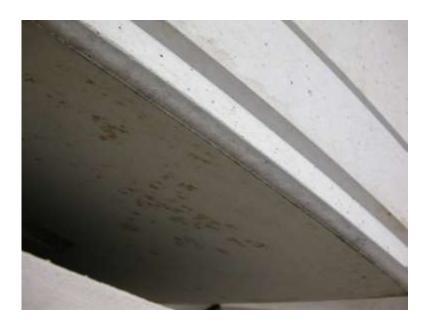

### **Problem: Corrosion in precast operations**

- Increased corrosion of steel forms observed in the past few years
- Costly and time-consuming rework of precast elements with corrosion stains required (especially for architectural concrete)

Corrosion stains on the formwork also show on the surfaces of precast elements. Their removal requires a lot of time and effort.