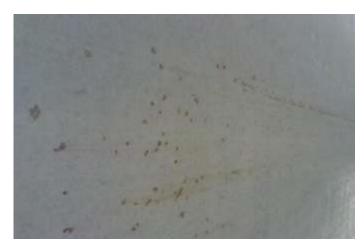

### **Problem: Corrosion in precast operations**

- Increased corrosion of steel forms observed in the past few years
- Costly and time-consuming rework of precast elements with corrosion stains required (especially for architectural concrete)

Corrosion stains on the formwork also show on the surfaces of precast elements. Their removal requires a lot of time and effort.