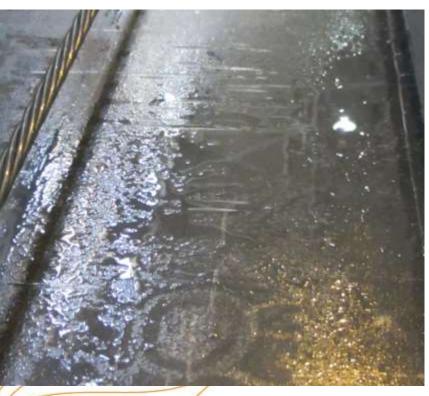

## **Hollow Core Floors**

Reference (pin holes and stains )

with Betopro®

## **Hollow Core Floors**

Reference...Rust from wire

with Betopro®