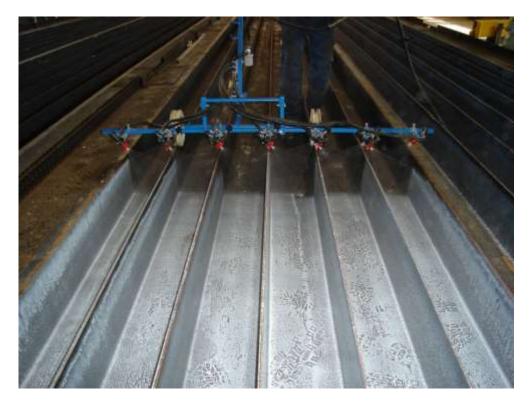

#### 3. Production efficiency

- customer-specific development and optimisation of automatic spraying equipment
- Betopro® suitable for use in slipform and extrusion process
- shorter cycle times (no wiping required)
- -easy formwork cleaning

## **Applying the product**

- Betopro is designed to be sprayed through a fine jet so overspray is reduced.
- white in colour when applied so you can see where you have applied it and use less.
- Betopro will not block the nozzles.

## **Ecoratio's Service**

We think ahead!

Customer-specific spraying system

Naturally Smooth
Betopro® release agents

**CORROSION** 