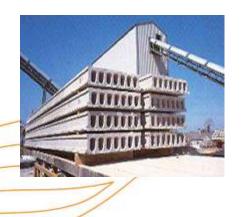

### **Hollow Core Floors**

#### 1. Perfect surface quality:

- no voids, no cavities, clean edges

#### 2. Formwork protection

- no corrosion, no build-up

#### 3. Production efficiency

- customer-specific development and optimisation of automatic spraying equipment
- Betopro® suitable for use in slipform and extrusion process
- shorter cycle times (no wiping required)
- -easy formwork cleaning