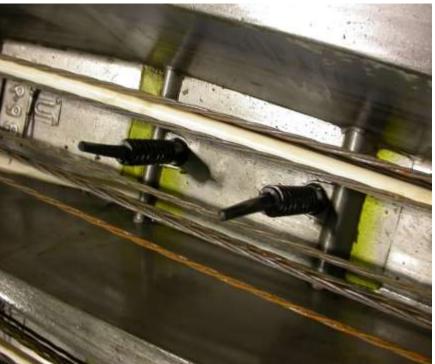

## **Applying the product**

- Betopro is designed to be sprayed through a fine jet so overspray is reduced.
- white in colour when applied so you can see where you have applied it and use less.
- Betopro will not block the nozzles.

## **Applying the product**

Immediately after treatment (emulsion)

# **Applying the product**

Mould oil

 $\mathsf{Betopro}^{\mathbb{R}}$ 