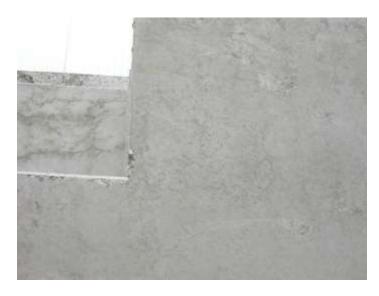

### **Hollow Core Floors**

#### 1. Perfect surface quality:

- no voids, no cavities, clean edges

#### 2. Formwork protection

- no corrosion, no build-up

#### 3. Production efficiency

- customer-specific development and optimisation of automatic spraying equipment
- Betopro® suitable for use in slipform and extrusion process
- shorter cycle times (no wiping required)
- -easy formwork cleaning