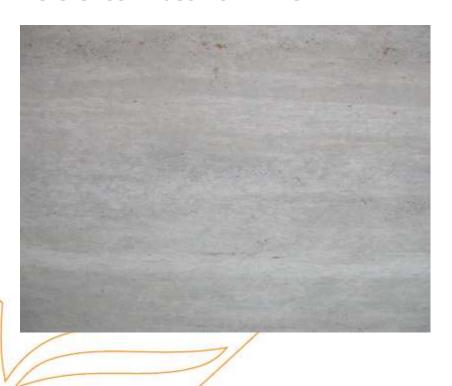

## **Hollow Core Floors**

Reference (pin holes and stains )

with Betopro®

## **Hollow Core Floors**

Reference...Rust from wire

with Betopro®