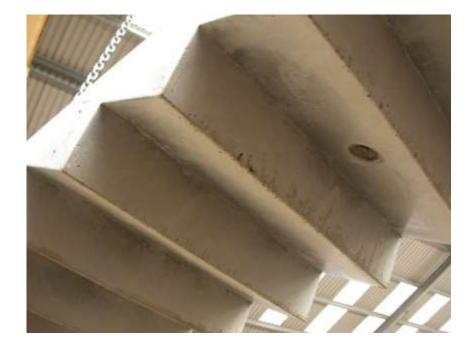

### **Hollow Core Floors**

#### 1. Perfect surface quality:

- no voids, no cavities, clean edges

#### 2. Formwork protection

- no corrosion, no build-up

#### 3. Production efficiency

- customer-specific development and optimisation of automatic spraying equipment
- Betopro® suitable for use in slipform and extrusion process
- shorter cycle times (no wiping required)
- -easy formwork cleaning