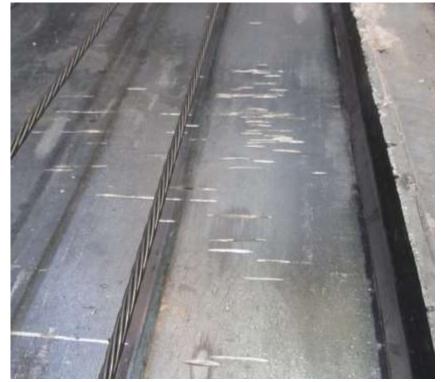

## **Hollow Core Floors**

Reference (pin holes and stains )

with Betopro®

## **Hollow Core Floors**

Reference...Rust from wire

with Betopro®